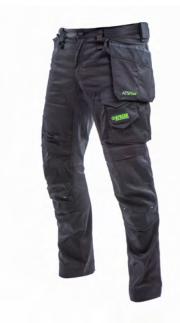

## **Apache ATS Flex Trouser**

| Item Description     | Apache ATS Flex Trouser                                                                                                                                                                                                    |
|----------------------|----------------------------------------------------------------------------------------------------------------------------------------------------------------------------------------------------------------------------|
|                      | A 3D shaped work trouser with 360 degree flex and stretch in the leg panels gusset and yoke. Fashion fit slimmer leg fit. Shaped holster pockets. Twin velcro tool holder. Cordura reinforced hem and pockets. YKK zipper. |
| Material Composition | Main-64% Polyester 33% Cotton 3% Elastane. Panels- 92% Nylon 8% Spandex                                                                                                                                                    |
| Material Weight      | 260g                                                                                                                                                                                                                       |
| Size Range           | Waist 30-42 Leg 29/31/33                                                                                                                                                                                                   |
| Image Name           | Apace ATS Flex Trouser                                                                                                                                                                                                     |
| Brand                | Apache                                                                                                                                                                                                                     |
| Product Range        | Apache Workwear                                                                                                                                                                                                            |