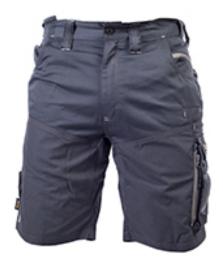

## **ATS Cargo Short**

| Item Description     | ATS Cargo Short                                                                                                                                                                                                       |
|----------------------|-----------------------------------------------------------------------------------------------------------------------------------------------------------------------------------------------------------------------|
|                      | The Steel Grey ATS Cargo short is made from a lightweight technical fabric and has an active waist design as well as reinforced Cordura utility pockets. Multi pocket design. Wide tool belt loops. Machine washable. |
| Material Composition | 245gm polyester cotton twill with 245gm ripstop detailing                                                                                                                                                             |
| Material Weight      |                                                                                                                                                                                                                       |
| Size Range           | Waist 30-40                                                                                                                                                                                                           |
| Image Name           | ATS Cargo Short                                                                                                                                                                                                       |
| Brand                | Apache                                                                                                                                                                                                                |
| Product Range        | Apache Technical Series (ATS)                                                                                                                                                                                         |