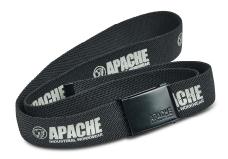

## Horizon

| Item Description     | Horizon Belt                                                                                                                    |
|----------------------|---------------------------------------------------------------------------------------------------------------------------------|
|                      | Fully adjustable belt, cut to size with embossed mental buckle. Black with grey print. Will fit all Apache trousers and shorts. |
| Material Composition | Polyester/Elastane                                                                                                              |
| Material Weight      |                                                                                                                                 |
| Size Range           | One Size (Cut to Size)                                                                                                          |
| Product Code         | Horizon                                                                                                                         |
| Brand                | Apache                                                                                                                          |
| Product Range        | Apache Workwear                                                                                                                 |