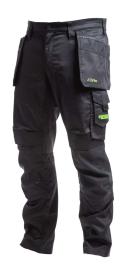

## **Apache Bancroft Trouser**

NAIL/TOOL POCKET

KNEE PAD POCKET

| Item Description     | Bancroft Black/Grey Trouser                                                                                                                                                                                                                                                                                                                                                                        |
|----------------------|----------------------------------------------------------------------------------------------------------------------------------------------------------------------------------------------------------------------------------------------------------------------------------------------------------------------------------------------------------------------------------------------------|
|                      | A 3D shaped work trouser with 360 degree flex and stretch. The stretch panels can be found in the knee pad pockets, the guesset, the rear and also in our new FlexTech waistband giving you additional areas of movement. Fashion fit slimmer leg fit. Shaped holster pockets. Twin velcro tool holder. Cordura reinforced hem and pockets. YKK zipper. A trouser fully engineered for the worker. |
| Material Composition | Main Fabric 33% Cotton 64% Polyester 3% Elastane<br>Stretch Panels 92% Nylon 8% Spandex                                                                                                                                                                                                                                                                                                            |
| Material Weight      | 260gsm                                                                                                                                                                                                                                                                                                                                                                                             |
| Size Range           | Waist 30-42 Leg 29/31/33                                                                                                                                                                                                                                                                                                                                                                           |
| Image Name           | Apache Bancroft Trouser                                                                                                                                                                                                                                                                                                                                                                            |
| Brand                | Apache                                                                                                                                                                                                                                                                                                                                                                                             |
| Product Range        | Apache Workwear                                                                                                                                                                                                                                                                                                                                                                                    |