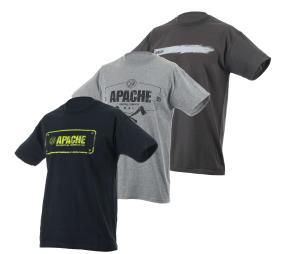

## **APACHE ROSSLAND 3PK TSHIRT**

| Item Description     | Rossland 3PK TShirt                                                                                                                                                                  |
|----------------------|--------------------------------------------------------------------------------------------------------------------------------------------------------------------------------------|
|                      | 3 pack T-shirts in Grey/Black and Marl. 100% Cotton fabric with a ribbed crew neck for added comfort. Different Apache branding to chest of each T. Twin needle hem and cuff stitch. |
| Material Composition | 100% Cotton                                                                                                                                                                          |
| Size Range           | M-XXL                                                                                                                                                                                |
| Image Name           | ROSSLAND 3PK TSHIRT                                                                                                                                                                  |
| Brand                | Apache                                                                                                                                                                               |
| Product Range        | Apache Workwear                                                                                                                                                                      |