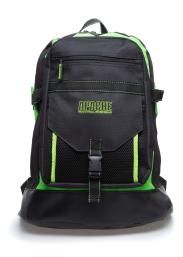

## **MANITOBA RUCKSACK**

| Item Description            | MANITOBA RUCKSACK                                                                                                                                                                                                                                                                                                                                                                 |
|-----------------------------|-----------------------------------------------------------------------------------------------------------------------------------------------------------------------------------------------------------------------------------------------------------------------------------------------------------------------------------------------------------------------------------|
|                             | The Manitoba rucksack is the perfect bag to assist you on a daily basis. The bag has numerous pockets and zips to keep your belonginings dry and safe. The rucksack is showerproof with a waterproof base. The shoulder strap are adjustable and there is a webbing loop handle at the top of the bag, making it easy to hang up or carry by hand. The bag is 44cm x 36cm x 18cm. |
| <b>Material Composition</b> | 600D Polyester                                                                                                                                                                                                                                                                                                                                                                    |
| Material Weight             |                                                                                                                                                                                                                                                                                                                                                                                   |
| Size Range                  | One Size                                                                                                                                                                                                                                                                                                                                                                          |
| Product Code                | Manitoba                                                                                                                                                                                                                                                                                                                                                                          |
| Brand                       | Apache                                                                                                                                                                                                                                                                                                                                                                            |
| Product Range               | Apache Workwear                                                                                                                                                                                                                                                                                                                                                                   |