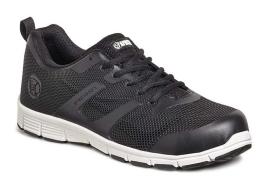

## **VAULT**

| Item Description | Unisex Black Lightweight Sports Trainer                                                                                                                                                                                                                                                                                                     |
|------------------|---------------------------------------------------------------------------------------------------------------------------------------------------------------------------------------------------------------------------------------------------------------------------------------------------------------------------------------------|
|                  | Polyurethane fine moulded upper with padded tongue and collar.  Aluminium toe cap protection. Phylon/rubber outsole. Each pair of Vault's is manufactured using 4 plastic bottles. The manufacture and components of the shoe also make it vegan friendly. A very lightweight and flexible stylish sports trainer for light industrial use. |
| Safety Rating    | S1                                                                                                                                                                                                                                                                                                                                          |
| Slip Rating      | SRC                                                                                                                                                                                                                                                                                                                                         |
| Size Range       | 3 - 12                                                                                                                                                                                                                                                                                                                                      |
| Product Code     | VAULT                                                                                                                                                                                                                                                                                                                                       |
| Test Standard    | CE EN ISO 20345-2011                                                                                                                                                                                                                                                                                                                        |
| Brand            | Apache                                                                                                                                                                                                                                                                                                                                      |
| Product Range    | Apache Footwear                                                                                                                                                                                                                                                                                                                             |